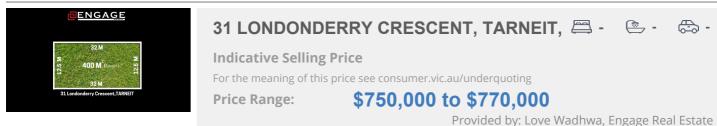

#### Property offered for sale

Address Including suburb and postcode

31 LONDONDERRY CRESCENT, TARNEIT, VIC 3029

#### Indicative selling price

For the meaning of this price see consumer.vic.gov.au/underquoting

Price Range:

\$750,000 to \$770,000