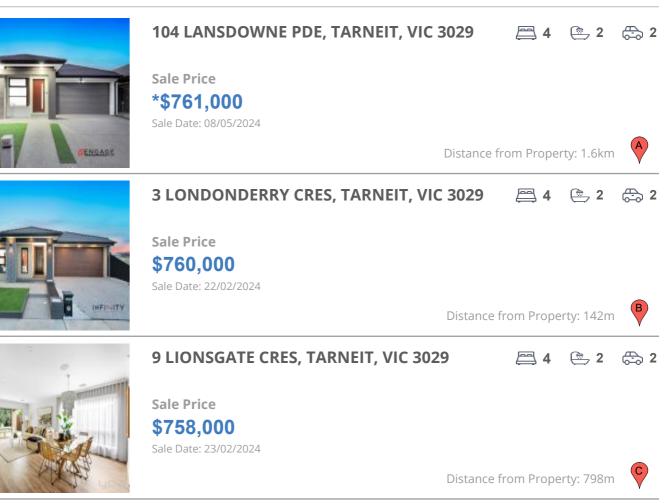

## **COMPARABLE PROPERTIES**

These are the three properties sold within two kilometres of the property for sale in the last six months that the estate agent or agent's representative considers to be most comparable to the property for sale.

#### **Comparable property sales**

These are the three properties sold within two kilometres of the property for sale in the last six months that the estate agent or agent's representative considers to be most comparable to the property for sale.

| Address of comparable property        | Price      | Date of sale |
|---------------------------------------|------------|--------------|
| 104 LANSDOWNE PDE, TARNEIT, VIC 3029  | *\$761,000 | 08/05/2024   |
| 3 LONDONDERRY CRES, TARNEIT, VIC 3029 | \$760,000  | 22/02/2024   |
| 9 LIONSGATE CRES, TARNEIT, VIC 3029   | \$758,000  | 23/02/2024   |