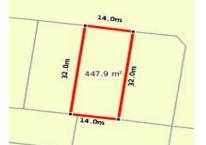

#### 31 MAYA AVENUE, THORNHILL PARK, VIC 🕮 - 🕒 -

For the meaning of this price see consumer.vic.au/underquoting

Price Range:

\$360,000 to \$395,000

#### Property offered for sale

Address Including suburb and postcode

31 MAYA AVENUE, THORNHILL PARK, VIC 3335

#### Indicative selling price

For the meaning of this price see consumer.vic.gov.au/underguoting

Price Range: \$360,000 to \$395,000