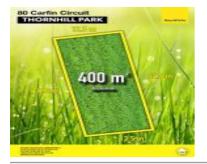

#### 80 CARFIN CCT, THORNHILL PARK, VIC 3335

Sale Price

\$400,000

Sale Date: 02/02/2023

Distance from Property: 743m

| Address of comparable property             | Price     | Date of sale |
|--------------------------------------------|-----------|--------------|
| 80 CARFIN CCT, THORNHILL PARK, VIC 3335    | \$400,000 | 02/02/2023   |
| 50 WHITECROSS DR, THORNHILL PARK, VIC 3335 | \$400,000 | 23/03/2023   |
| 15 MEWAT CCT, THORNHILL PARK, VIC 3335     | \$355,000 | 27/01/2023   |