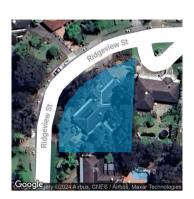

# Property offered for sale

| Address              | 31 Ridgeview Street, Eltham Vic 3095 |
|----------------------|--------------------------------------|
| Including suburb and |                                      |
| postcode             |                                      |
|                      |                                      |
|                      |                                      |

| This Statement of Information was prepared on: | 20/03/2024 14:38 |
|------------------------------------------------|------------------|

Property Type: House (Previously

Occupied - Detached) **Land Size:** 1101 sqm approx