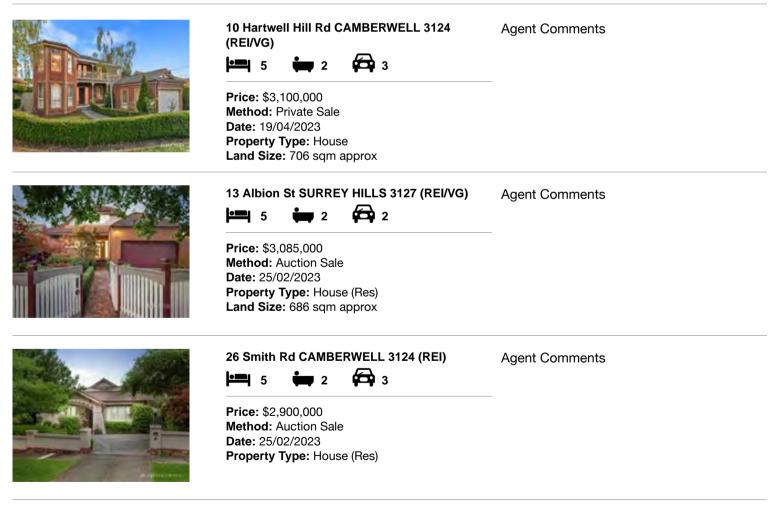

#### Comparable property sales (\*Delete A or B below as applicable)

A\* These are the three properties sold within two kilometres of the property for sale in the last six months that the estate agent or agent's representative considers to be most comparable to the property for sale.

| Ade | dress of comparable property        | Price       | Date of sale |
|-----|-------------------------------------|-------------|--------------|
| 1   | 10 Hartwell Hill Rd CAMBERWELL 3124 | \$3,100,000 | 19/04/2023   |
| 2   | 13 Albion St SURREY HILLS 3127      | \$3,085,000 | 25/02/2023   |
| 3   | 26 Smith Rd CAMBERWELL 3124         | \$2,900,000 | 25/02/2023   |