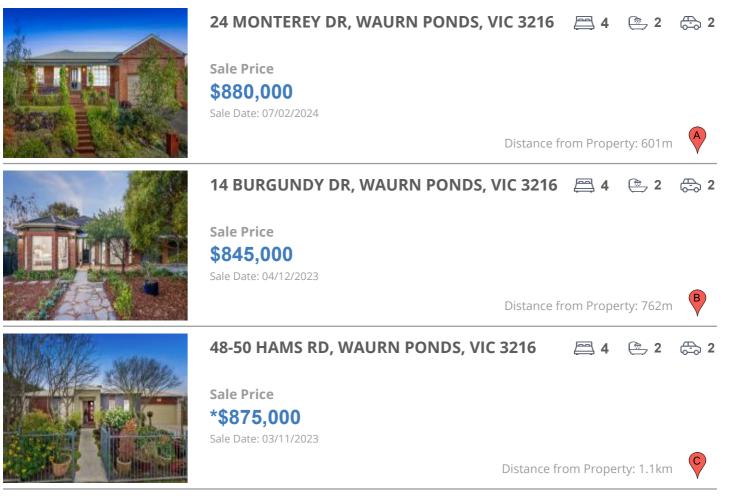

## **COMPARABLE PROPERTIES**

These are the three properties sold within five kilometres of the property for sale in the last 18 months that the estate agent or agent's representative considers to be most comparable to the property for sale.

#### **Comparable property sales**

These are the three properties sold within five kilometres of the property for sale in the last 18 months that the estate agent or agent's representative considers to be most comparable to the property for sale.

| Address of comparable property        | Price      | Date of sale |
|---------------------------------------|------------|--------------|
| 24 MONTEREY DR, WAURN PONDS, VIC 3216 | \$880,000  | 07/02/2024   |
| 14 BURGUNDY DR, WAURN PONDS, VIC 3216 | \$845,000  | 04/12/2023   |
| 48-50 HAMS RD, WAURN PONDS, VIC 3216  | *\$875,000 | 03/11/2023   |