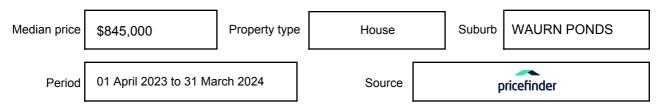

## **MEDIAN SALE PRICE**

## WAURN PONDS, VIC, 3216

Suburb Median Sale Price (House)

\$845,000

01 April 2023 to 31 March 2024

Provided by: pricefinder