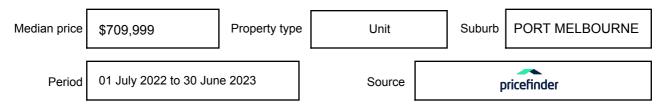

xpressed as a single price, or as a price range with the difference between the upper and lower amounts not more than 10% of the lower amount.

This Statement of Information must be provided to a prospective buyer within two business days of a request and displayed at any open for inspection for the property for sale.

It is recommended that the address of the property being offered for sale be checked at

services.land.vic.gov.au/landchannel/content/addressSearch before being entered in this Statement of Information.

## Property offered for sale

Address Including suburb and postcode

315/3 TARVER STREET, PORT MELBOURNE, VIC 3207

## Indicative selling price

For the meaning of this price see consumer.vic.gov.au/underquoting

Price Range:

\$730,000 to \$800,000

#### Median sale price



#### **Comparable property sales**

The estate agent or agent's representative reasonably believes that fewer than three comparable properties were sold within two kilometres of the property for sale in the last six months.

This Statement of Information was prepared on: