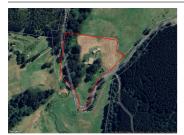

### 315 LIVINGSTON ROAD, BOOLARRA

**Indicative Selling Price** 

For the meaning of this price see consumer.vic.au/underquoting

Single Price: \$619,000

Provided by: Simon Burns, First National Real Estate Latrobe Pty Ltd

| Address<br>Including suburb and<br>postcode | 315 LIVINGSTON ROAD, BOOLARRA SOUTH, VIC 3870 |
|---------------------------------------------|-----------------------------------------------|
|---------------------------------------------|-----------------------------------------------|