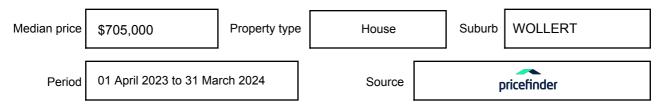

be expressed as a single price, or as a price range with the difference between the upper and lower amounts not more than 10% of the lower amount.

This Statement of Information must be provided to a prospective buyer within two business days of a request and displayed at any open for inspection for the property for sale.

It is recommended that the address of the property being offered for sale be checked at

services.land.vic.gov.au/landchannel/content/addressSearch before being entered in this Statement of Information.

#### Property offered for sale

Address Including suburb and postcode

317 BOUNDARY ROAD, WOLLERT, VIC 3750

#### Indicative selling price

For the meaning of this price see consumer.vic.gov.au/underquoting

Price Range:

\$690,000 to \$720,000

#### Median sale price



#### **Comparable property sales**

The estate agent or agent's representative reasonably believes that fewer than three comparable properties were sold within two kilometres of the property for sale in the last six months.

| Address of comparable property      | Price     | Date of sale |
|-------------------------------------|-----------|--------------|
| 323 BOUNDARY RD, WOLLERT, VIC 3750  | \$710,000 | 30/11/2023   |
| 30 TROWBRIDGE DR, WOLLERT, VIC 3750 | \$745,000 | 12/12/2023   |

This Statement of Information was prepared on: 1

19/04/2024