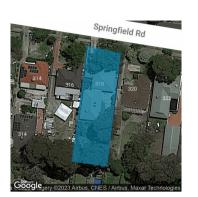

#### Property offered for sale

| Address              | 318 Springfield Road, Nunawading Vic 3131 |
|----------------------|-------------------------------------------|
| Including suburb and |                                           |
| postcode             |                                           |
|                      |                                           |
|                      |                                           |