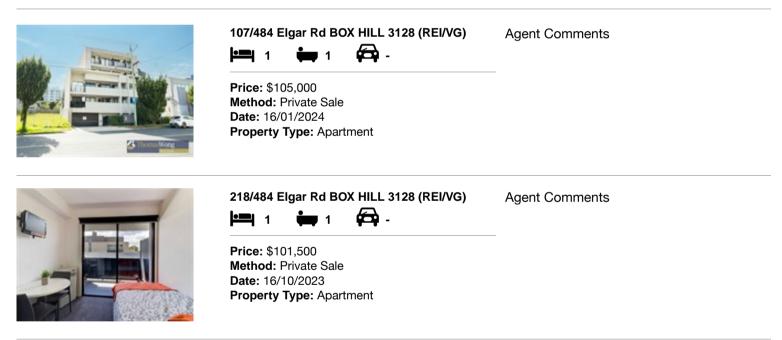

| Ad | dress of comparable property   | Price     | Date of sale |
|----|--------------------------------|-----------|--------------|
| 1  | 107/484 Elgar Rd BOX HILL 3128 | \$105,000 | 16/01/2024   |
| 2  | 218/484 Elgar Rd BOX HILL 3128 | \$101,500 | 16/10/2023   |
| 3  |                                |           |              |