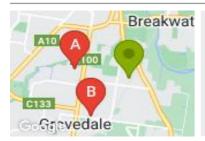

#### 141A GROVE RD, GROVEDALE, VIC 3216

Sale Price

\$1,110,000

Sale Date: 12/12/2023

Distance from Property: 1.4km

#### 33 RESERVE RD, GROVEDALE, VIC 3216

Sale Price

\$1,250,000

Sale Date: 16/06/2023

Distance from Property: 1.5km

| Address of comparable property     | Price       | Date of sale |
|------------------------------------|-------------|--------------|
| 141A GROVE RD, GROVEDALE, VIC 3216 | \$1,110,000 | 12/12/2023   |
| 33 RESERVE RD, GROVEDALE, VIC 3216 | \$1,250,000 | 16/06/2023   |