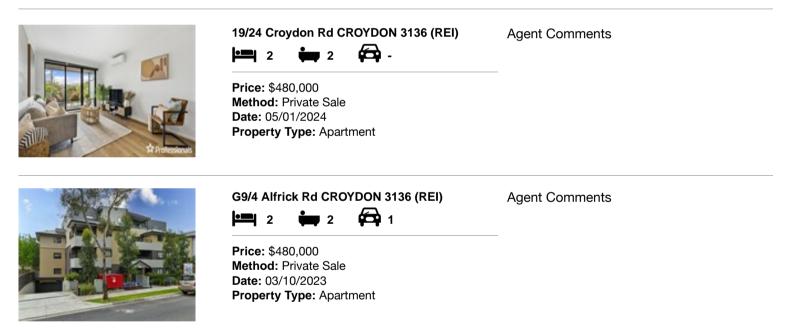

| Ad | dress of comparable property  | Price     | Date of sale |
|----|-------------------------------|-----------|--------------|
| 1  | 19/24 Croydon Rd CROYDON 3136 | \$480,000 | 05/01/2024   |
| 2  | G9/4 Alfrick Rd CROYDON 3136  | \$480,000 | 03/10/2023   |
| 3  |                               |           |              |