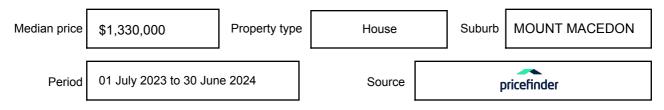

xpressed as a single price, or as a price range with the difference between the upper and lower amounts not more than 10% of the lower amount.

This Statement of Information must be provided to a prospective buyer within two business days of a request and displayed at any open for inspection for the property for sale.

It is recommended that the address of the property being offered for sale be checked at

services.land.vic.gov.au/landchannel/content/addressSearch before being entered in this Statement of Information.

## Property offered for sale

Address Including suburb and postcode

32 BOUNDARY ROAD, MOUNT MACEDON, VIC 3441

## Indicative selling price

For the meaning of this price see consumer.vic.gov.au/underquoting

Price Range:

\$1,990,000 to \$2,100,000

#### Median sale price



#### **Comparable property sales**

The estate agent or agent's representative reasonably believes that fewer than three comparable properties were sold within five kilometres of the property for sale in the last 18 months.

This Statement of Information was prepared on: