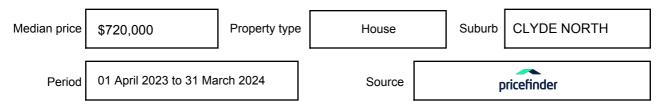

xpressed as a single price, or as a price range with the difference between the upper and lower amounts not more than 10% of the lower amount.

This Statement of Information must be provided to a prospective buyer within two business days of a request and displayed at any open for inspection for the property for sale.

It is recommended that the address of the property being offered for sale be checked at

services.land.vic.gov.au/landchannel/content/addressSearch before being entered in this Statement of Information.

## Property offered for sale

Address Including suburb and postcode

32 BURNBANK PARADE, CLYDE NORTH, VIC 3978

## Indicative selling price

For the meaning of this price see consumer.vic.gov.au/underquoting

Price Range:

\$1,000,000 to \$1,100,000

#### Median sale price



#### **Comparable property sales**

The estate agent or agent's representative reasonably believes that fewer than three comparable properties were sold within two kilometres of the property for sale in the last six months.