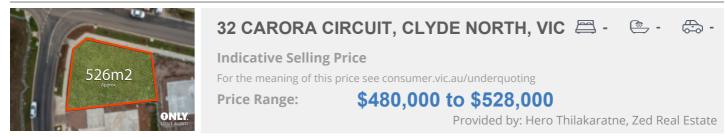

#### Property offered for sale

Address Including suburb and postcode

32 CARORA CIRCUIT, CLYDE NORTH, VIC 3978

#### Indicative selling price

For the meaning of this price see consumer.vic.gov.au/underquoting

Price Range:

\$480,000 to \$528,000