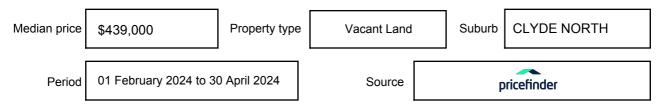

# **CLYDE NORTH, VIC, 3978**

Suburb Median Sale Price (Vacant Land)

\$439,000

01 February 2024 to 30 April 2024

Provided by: pricefinder