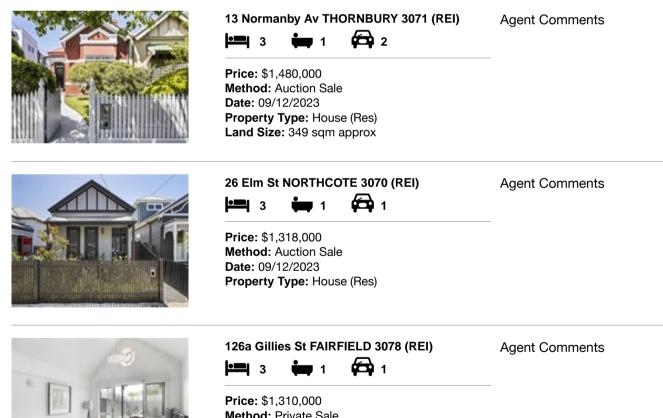

| Ade | dress of comparable property   | Price       | Date of sale |
|-----|--------------------------------|-------------|--------------|
| 1   | 13 Normanby Av THORNBURY 3071  | \$1,480,000 | 09/12/2023   |
| 2   | 26 Elm St NORTHCOTE 3070       | \$1,318,000 | 09/12/2023   |
| 3   | 126a Gillies St FAIRFIELD 3078 | \$1,310,000 | 16/12/2023   |

# **Comparable Properties**

Method: Private Sale Date: 16/12/2023 Property Type: House Land Size: 201 sqm approx