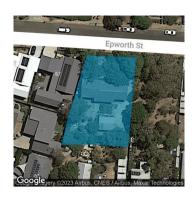

# Property offered for sale

| Address               | 32 Epworth Street, Ocean Grove Vic 3226 |
|-----------------------|-----------------------------------------|
| Including suburb or   | ·                                       |
| locality and postcode |                                         |
|                       |                                         |

Property Type: House Land Size: 1053 sqm approx

**Agent Comments** 

**Indicative Selling Price** \$1,500,000 - \$1,600,000 **Median House Price** 20/04/2022 - 19/04/2023: \$1,150,000