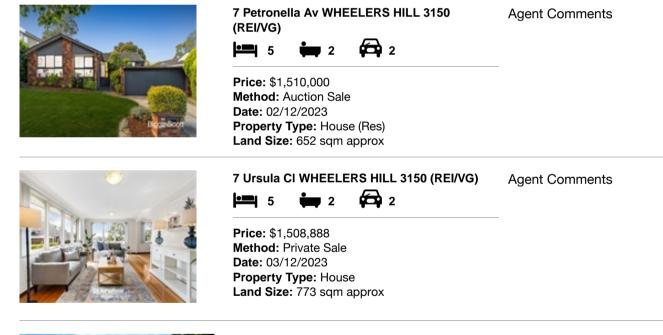

| Ad | dress of comparable property       | Price       | Date of sale |
|----|------------------------------------|-------------|--------------|
| 1  | 7 Petronella Av WHEELERS HILL 3150 | \$1,510,000 | 02/12/2023   |
| 2  | 7 Ursula CI WHEELERS HILL 3150     | \$1,508,888 | 03/12/2023   |
| 3  | 4 Cronia Ct WHEELERS HILL 3150     | \$1,446,000 | 16/12/2023   |