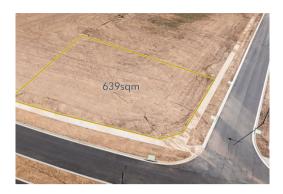

## Property offered for sale

| Address               | 32 Gunangara Drive, Muckleford Vic 3451 |
|-----------------------|-----------------------------------------|
| Including suburb or   |                                         |
| locality and postcode |                                         |
|                       |                                         |
|                       |                                         |

### Indicative selling price

For the meaning of this price see consumer.vic.gov.au/underquoting

Single price \$245,000

### Median sale price

| Median price  | \$274,000  | Pro | perty Type | Vaca | nt land |      | Suburb | Muckleford |
|---------------|------------|-----|------------|------|---------|------|--------|------------|
| Period - From | 27/05/2023 | to  | 26/05/2024 |      | So      | urce | REIV   |            |