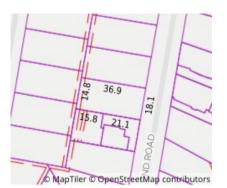

# Property offered for sale

| Address<br>Including suburb and<br>postcode | 32 Hedge End Road, Nunawading Vic 3131 |
|---------------------------------------------|----------------------------------------|
|                                             |                                        |

Miranda Bailey 9908 5700 0431 535 009 mirandabailey@jelliscraig.com.au

> Indicative Selling Price \$1,150,000 - \$1,250,000 Median House Price June quarter 2023: \$1,170,000

Property Type: House

Property Type: House Land Size: 657 sqm approx