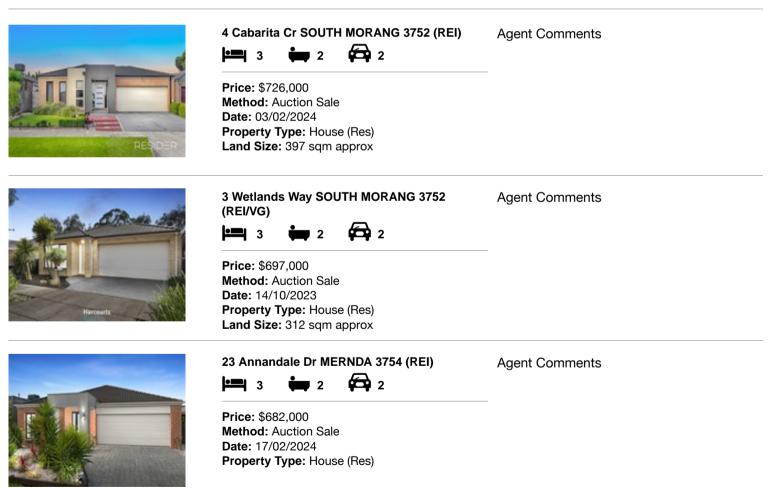

| Ado | dress of comparable property     | Price     | Date of sale |
|-----|----------------------------------|-----------|--------------|
| 1   | 4 Cabarita Cr SOUTH MORANG 3752  | \$726,000 | 03/02/2024   |
| 2   | 3 Wetlands Way SOUTH MORANG 3752 | \$697,000 | 14/10/2023   |
| 3   | 23 Annandale Dr MERNDA 3754      | \$682,000 | 17/02/2024   |