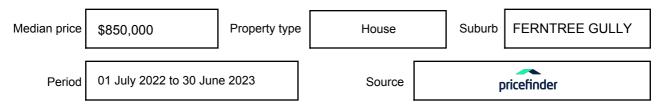

e expressed as a single price, or as a price range with the difference between the upper and lower amounts not more than 10% of the lower amount.

This Statement of Information must be provided to a prospective buyer within two business days of a request and displayed at any open for inspection for the property for sale.

It is recommended that the address of the property being offered for sale be checked at

services.land.vic.gov.au/landchannel/content/addressSearch before being entered in this Statement of Information.

## Property offered for sale

Address Including suburb and postcode

32 JOHNSON DRIVE, FERNTREE GULLY, VIC 3156

## Indicative selling price

For the meaning of this price see consumer.vic.gov.au/underquoting

Price Range:

\$680,000 to \$748,000

#### Median sale price



#### **Comparable property sales**

These are the three properties sold within two kilometres of the property for sale in the last six months that the estate agent or agent's representative considers to be most comparable to the property for sale.

| Address of comparable property                | Price      | Date of sale |
|-----------------------------------------------|------------|--------------|
| 63 PIPERITA RD, FERNTREE GULLY, VIC 3156      | *\$723,000 | 15/04/2023   |
| 33 LORETTO AVE, FERNTREE GULLY, VIC 3156      | \$725,000  | 11/04/2023   |
| 88 CAMBDEN PARK PDE, FERNTREE GULLY, VIC 3156 | \$730,000  | 25/02/2023   |

This Statement of Information was prepared on: 05/