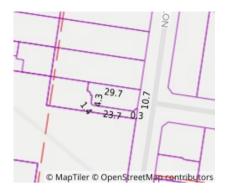

# Property offered for sale

| 32 Nott Street, Balwyn Vic 3103 |
|---------------------------------|
|                                 |
|                                 |
|                                 |
| 3                               |