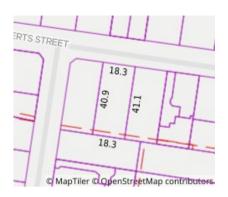

#### Property offered for sale

Address Including suburb and postcode

32 Roberts Street, Glen Waverley Vic 3150

29/01/2024 17:13

32 Roberts Street, Glen Waverley Vic 3150

Costa Calaitzis

Property Type: Land Size: 758 sqm approx Agent Comments 8849 8088 0400 110 489 costacalaitzis@jelliscraig.com.au

Indicative Selling Price \$1,450,000 - \$1,550,000 Median House Price December quarter 2023: \$1,765,500