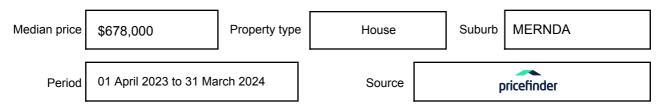

may be expressed as a single price, or as a price range with the difference between the upper and lower amounts not more than 10% of the lower amount.

This Statement of Information must be provided to a prospective buyer within two business days of a request and displayed at any open for inspection for the property for sale.

It is recommended that the address of the property being offered for sale be checked at

services.land.vic.gov.au/landchannel/content/addressSearch before being entered in this Statement of Information.

## Property offered for sale

Address Including suburb and postcode

32 SAN SISTO GREEN, MERNDA, VIC 3754

## Indicative selling price

For the meaning of this price see consumer.vic.gov.au/underquoting

Price Range:

\$700,000 to \$770,000

#### Median sale price



#### **Comparable property sales**

These are the three properties sold within two kilometres of the property for sale in the last six months that the estate agent or agent's representative considers to be most comparable to the property for sale.

| Address of comparable property   | Price      | Date of sale |
|----------------------------------|------------|--------------|
| 42 VASARI GDNS, MERNDA, VIC 3754 | \$765,000  | 13/02/2024   |
| 14 BRAHE DR, MERNDA, VIC 3754    | *\$750,000 | 20/04/2024   |
| 49 DALMENY WAY, MERNDA, VIC 3754 | *\$770,000 | 15/04/2024   |

This Statement of Information was prepared on: 02/

02/05/2024