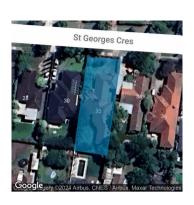

#### Property offered for sale

| Address              | 32 St Georges Crescent, Ashburton Vic 3147 |
|----------------------|--------------------------------------------|
| Including suburb and |                                            |
| postcode             |                                            |
|                      |                                            |
|                      |                                            |

## RT Edgar

Property Type: House (Res) Land Size: 659 sqm approx **Agent Comments** 

**Indicative Selling Price** \$2,100,000 - \$2,300,000 **Median House Price** December quarter 2023: \$2,101,000