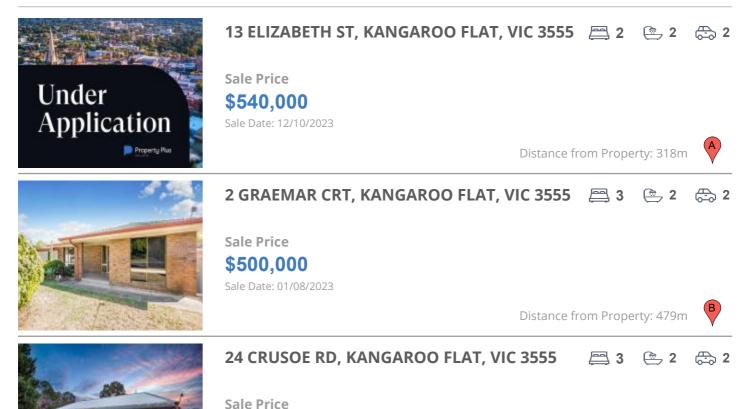

## **COMPARABLE PROPERTIES**

These are the three properties sold within five kilometres of the property for sale in the last 18 months that the estate agent or agent's representative considers to be most comparable to the property for sale.

#### **Comparable property sales**

These are the three properties sold within five kilometres of the property for sale in the last 18 months that the estate agent or agent's representative considers to be most comparable to the property for sale.

| Address of comparable property           | Price     | Date of sale |
|------------------------------------------|-----------|--------------|
| 13 ELIZABETH ST, KANGAROO FLAT, VIC 3555 | \$540,000 | 12/10/2023   |
| 2 GRAEMAR CRT, KANGAROO FLAT, VIC 3555   | \$500,000 | 01/08/2023   |
| 24 CRUSOE RD, KANGAROO FLAT, VIC 3555    | \$510,000 | 25/07/2023   |