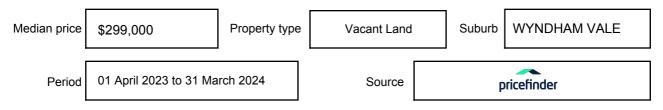

expressed as a single price, or as a price range with the difference between the upper and lower amounts not more than 10% of the lower amount.

This Statement of Information must be provided to a prospective buyer within two business days of a request and displayed at any open for inspection for the property for sale.

It is recommended that the address of the property being offered for sale be checked at

services.land.vic.gov.au/landchannel/content/addressSearch before being entered in this Statement of Information.

### Property offered for sale

Address Including suburb and postcode

33 BASILICO STREET, WYNDHAM VALE, VIC 3024

### Indicative selling price

For the meaning of this price see consumer.vic.gov.au/underquoting

Price Range:

\$390,000 to \$429,000

#### Median sale price



#### **Comparable property sales**

The estate agent or agent's representative reasonably believes that fewer than three comparable properties were sold within two kilometres of the property for sale in the last six months.