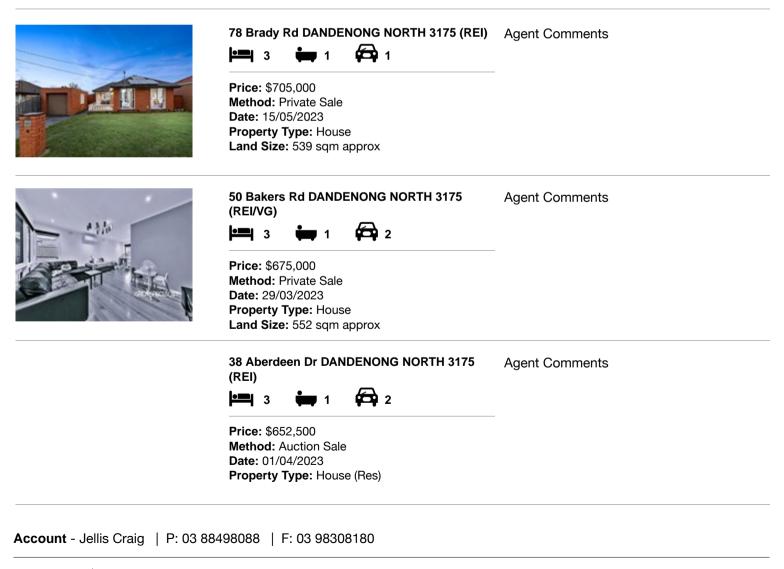

### Comparable property sales (\*Delete A or B below as applicable)

A\* These are the three properties sold within two kilometres of the property for sale in the last six months that the estate agent or agent's representative considers to be most comparable to the property for sale.

| Ado | dress of comparable property        | Price     | Date of sale |
|-----|-------------------------------------|-----------|--------------|
| 1   | 78 Brady Rd DANDENONG NORTH 3175    | \$705,000 | 15/05/2023   |
| 2   | 50 Bakers Rd DANDENONG NORTH 3175   | \$675,000 | 29/03/2023   |
| 3   | 38 Aberdeen Dr DANDENONG NORTH 3175 | \$652,500 | 01/04/2023   |