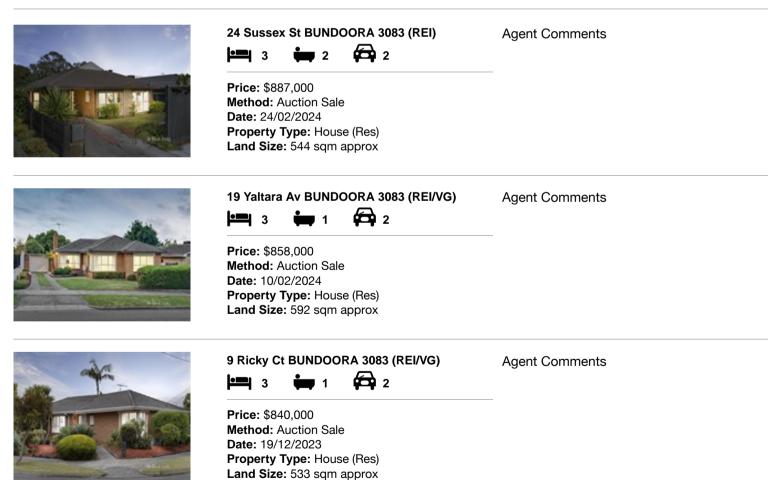

| Ade | dress of comparable property | Price     | Date of sale |
|-----|------------------------------|-----------|--------------|
| 1   | 24 Sussex St BUNDOORA 3083   | \$887,000 | 24/02/2024   |
| 2   | 19 Yaltara Av BUNDOORA 3083  | \$858,000 | 10/02/2024   |
| 3   | 9 Ricky Ct BUNDOORA 3083     | \$840,000 | 19/12/2023   |