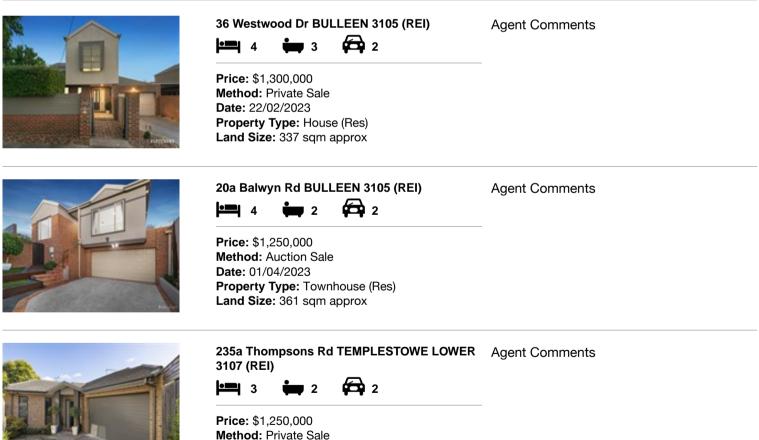

#### Comparable property sales (\*Delete A or B below as applicable)

A\* These are the three properties sold within two kilometres of the property for sale in the last six months that the estate agent or agent's representative considers to be most comparable to the property for sale.

| Ado | dress of comparable property             | Price       | Date of sale |
|-----|------------------------------------------|-------------|--------------|
| 1   | 36 Westwood Dr BULLEEN 3105              | \$1,300,000 | 22/02/2023   |
| 2   | 20a Balwyn Rd BULLEEN 3105               | \$1,250,000 | 01/04/2023   |
| 3   | 235a Thompsons Rd TEMPLESTOWE LOWER 3107 | \$1,250,000 | 24/03/2023   |

# **Comparable Properties**

Price: \$1,250,000 Method: Private Sale Date: 24/03/2023 Property Type: Unit