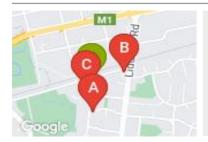

## **COMPARABLE PROPERTIES**

These are the three properties sold within five kilometres of the property for sale in the last 18 months that the estate agent or agent's representative considers to be most comparable to the property for sale.

## 16 HIGH ST, TRARALGON, VIC 3844

Sale Price

\$325,000

Sale Date: 01/02/2024

Distance from Property: 221m

## 187 LIDDIARD RD, TRARALGON, VIC 3844

Sale Price

\$355,000

Sale Date: 23/08/2023

Distance from Property: 219m

4 HIGH ST, TRARALGON, VIC 3844

**Sale Price** 

\$390,000

Sale Date: 17/08/2023

Distance from Property: 64m

| Address of comparable property       | Price     | Date of sale |
|--------------------------------------|-----------|--------------|
| 16 HIGH ST, TRARALGON, VIC 3844      | \$325,000 | 01/02/2024   |
| 187 LIDDIARD RD, TRARALGON, VIC 3844 | \$355,000 | 23/08/2023   |
| 4 HIGH ST, TRARALGON, VIC 3844       | \$390,000 | 17/08/2023   |