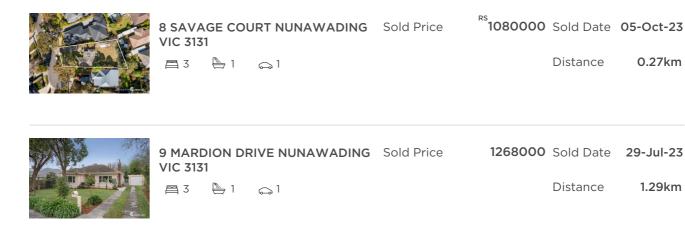

to

| Address of comparable property       | Price   | Date of sale |  |
|--------------------------------------|---------|--------------|--|
| 8 SAVAGE COURT NUNAWADING VIC 3131   | 1080000 | 05-Oct-23    |  |
| 9 MARDION DRIVE NUNAWADING VIC 3131  | 1268000 | 29-Jul-23    |  |
| 12 TASMAN AVENUE NUNAWADING VIC 3131 | 1205000 | 09-Sep-23    |  |