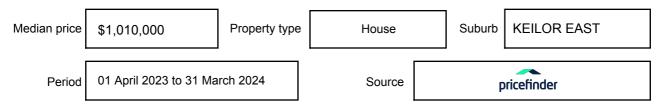

be expressed as a single price, or as a price range with the difference between the upper and lower amounts not more than 10% of the lower amount.

This Statement of Information must be provided to a prospective buyer within two business days of a request and displayed at any open for inspection for the property for sale.

It is recommended that the address of the property being offered for sale be checked at

services.land.vic.gov.au/landchannel/content/addressSearch before being entered in this Statement of Information.

# Property offered for sale

Address Including suburb and postcode

33 MCPHERSON STREET, KEILOR EAST, VIC 3033

### Indicative selling price

For the meaning of this price see consumer.vic.gov.au/underquoting

Price Range:

\$880,000 to \$950,000

### Median sale price



#### **Comparable property sales**

The estate agent or agent's representative reasonably believes that fewer than three comparable properties were sold within two kilometres of the property for sale in the last six months.