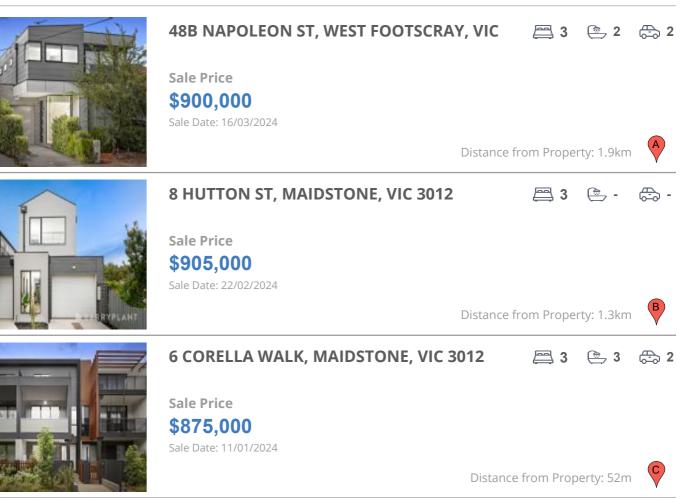

#### **Comparable property sales**

These are the three properties sold within two kilometres of the property for sale in the last six months that the estate agent or agent's representative considers to be most comparable to the property for sale.

| Address of comparable property            | Price     | Date of sale |
|-------------------------------------------|-----------|--------------|
| 48B NAPOLEON ST, WEST FOOTSCRAY, VIC 3012 | \$900,000 | 16/03/2024   |
| 8 HUTTON ST, MAIDSTONE, VIC 3012          | \$905,000 | 22/02/2024   |
| 6 CORELLA WALK, MAIDSTONE, VIC 3012       | \$875,000 | 11/01/2024   |