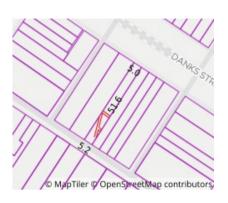

#### Property offered for sale

Including suburb and postcode

Address 332 Danks Street, Middle Park Vic 3206

This Statement of Information was prepared on:

14/02/2024 12:56

Rooms: 5 Property Type: House Land Size: 262 sqm approx Agent Comments Indicative Selling Price \$2,200,000 - \$2,400,000 Median House Price Year ending December 2023: \$2,433,000