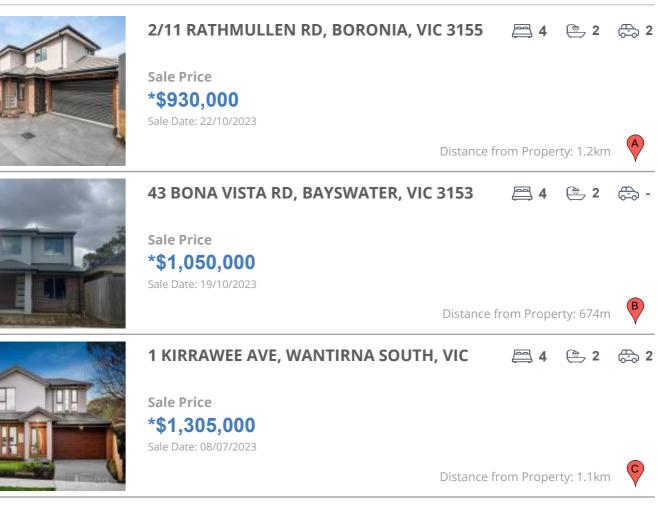

## **COMPARABLE PROPERTIES**

These are the three properties sold within two kilometres of the property for sale in the last six months that the estate agent or agent's representative considers to be most comparable to the property for sale.

#### **Comparable property sales**

These are the three properties sold within two kilometres of the property for sale in the last six months that the estate agent or agent's representative considers to be most comparable to the property for sale.

| Address of comparable property           | Price        | Date of sale |
|------------------------------------------|--------------|--------------|
| 2/11 RATHMULLEN RD, BORONIA, VIC 3155    | *\$930,000   | 22/10/2023   |
| 43 BONA VISTA RD, BAYSWATER, VIC 3153    | *\$1,050,000 | 19/10/2023   |
| 1 KIRRAWEE AVE, WANTIRNA SOUTH, VIC 3152 | *\$1,305,000 | 08/07/2023   |