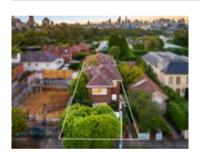

# Comparable Properties

5 Vista Gr TOORAK 3142 (REI)

--

8

4

**a** 4

**Agent Comments** 

Price: \$5,500,000 Method: Private Sale Date: 31/03/2025 Property Type: House Land Size: 576 sqm approx