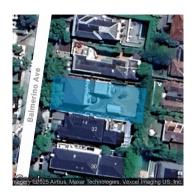

### Section 47AF of the Estate Agents Act 1980

Price

| Address              | 34 Balmerino Avenue, Toorak Vic 3142 |
|----------------------|--------------------------------------|
| Including suburb and |                                      |
| postcode             |                                      |
|                      |                                      |

Date of sale

Property Type: House Land Size: 648 sqm approx Agent Comments Indicative Selling Price \$6,000,000 - \$6,600,000 Median House Price March quarter 2025: \$2,850,000