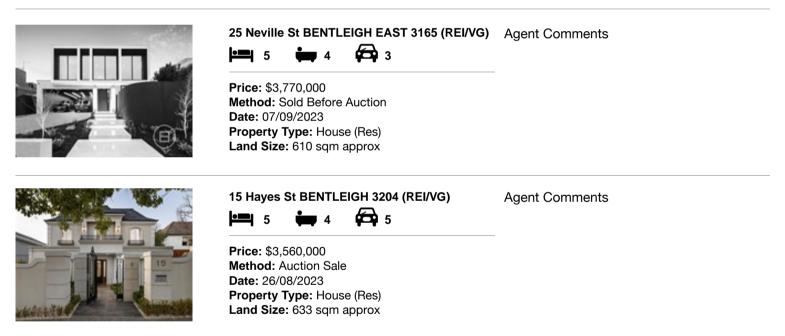

### Comparable property sales (\*Delete A or B below as applicable)

A\* These are the three properties sold within two kilometres of the property for sale in the last sixmonths that the estate agent or agent's representative considers to be most comparable to the property for sale.

| Ad | dress of comparable property      | Price       | Date of sale |
|----|-----------------------------------|-------------|--------------|
| 1  | 25 Neville St BENTLEIGH EAST 3165 | \$3,770,000 | 07/09/2023   |
| 2  | 15 Hayes St BENTLEIGH 3204        | \$3,560,000 | 26/08/2023   |
| 3  |                                   |             |              |