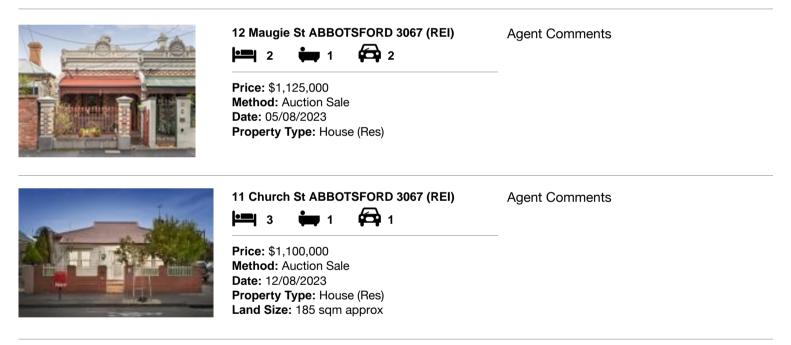

| Ad | dress of comparable property | Price       | Date of sale |
|----|------------------------------|-------------|--------------|
| 1  | 12 Maugie St ABBOTSFORD 3067 | \$1,125,000 | 05/08/2023   |
| 2  | 11 Church St ABBOTSFORD 3067 | \$1,100,000 | 12/08/2023   |
| 3  |                              |             |              |