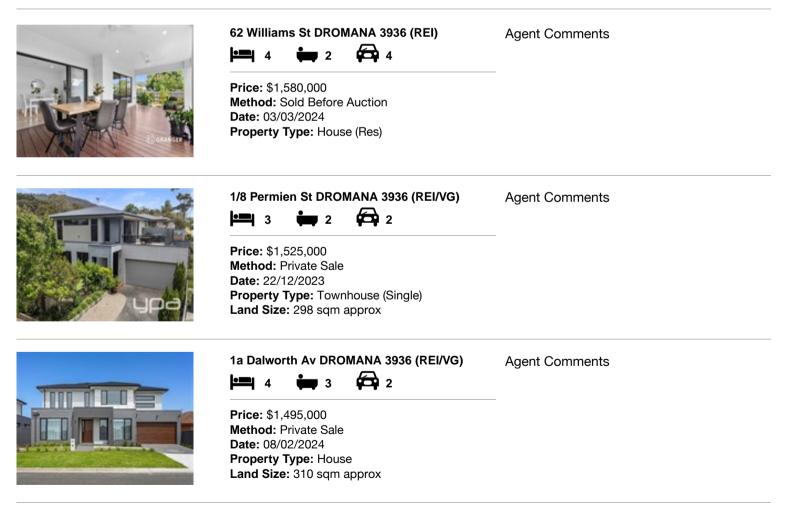

| Ado | dress of comparable property | Price       | Date of sale |
|-----|------------------------------|-------------|--------------|
| 1   | 62 Williams St DROMANA 3936  | \$1,580,000 | 03/03/2024   |
| 2   | 1/8 Permien St DROMANA 3936  | \$1,525,000 | 22/12/2023   |
| 3   | 1a Dalworth Av DROMANA 3936  | \$1,495,000 | 08/02/2024   |