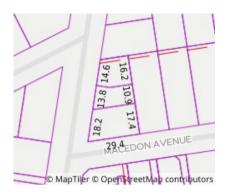

#### Property offered for sale

Address Including suburb and postcode

34 Macedon Avenue, Dromana Vic 3936

19/04/2024 12:29

**Property Type:** House (Res) **Land Size:** 1004 sqm approx Agent Comments Indicative Selling Price \$1,400,000 - \$1,540,000 Median House Price Year ending March 2024: \$1,020,000