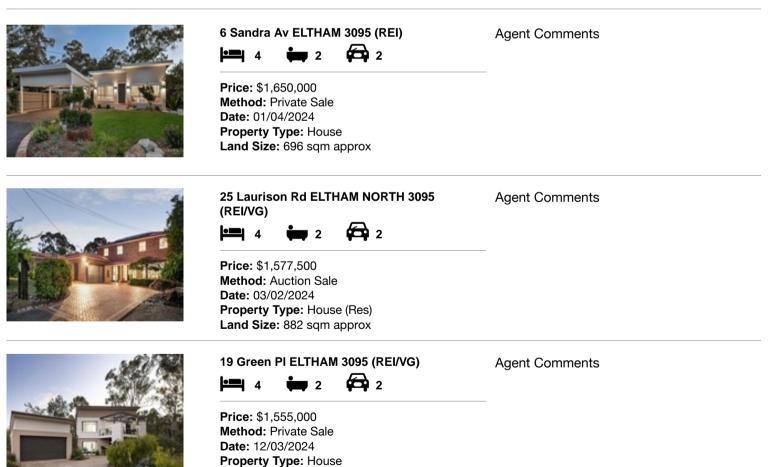

| Ad | dress of comparable property     | Price       | Date of sale |
|----|----------------------------------|-------------|--------------|
| 1  | 6 Sandra Av ELTHAM 3095          | \$1,650,000 | 01/04/2024   |
| 2  | 25 Laurison Rd ELTHAM NORTH 3095 | \$1,577,500 | 03/02/2024   |
| 3  | 19 Green PI ELTHAM 3095          | \$1,555,000 | 12/03/2024   |