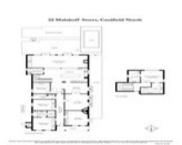

# Comparable Properties

22 Malakoff St CAULFIELD NORTH 3161 (VG)

**Agent Comments** 

Price: \$3,750,000 Method: Sale Date: 04/12/2023

Property Type: House (Res) Land Size: 651 sqm approx

11 Glassford St ARMADALE 3143 (REI)