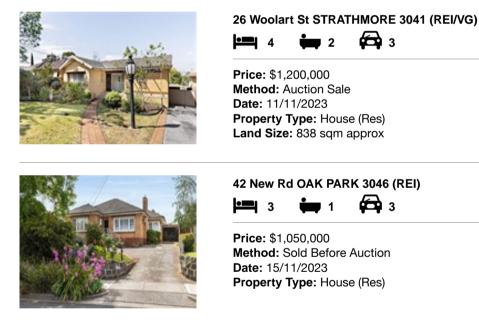

| Add | dress of comparable property           | Price       | Date of sale |
|-----|----------------------------------------|-------------|--------------|
| 1   | 26 Woolart St STRATHMORE 3041          | \$1,200,000 | 11/11/2023   |
| 2   | 42 New Rd OAK PARK 3046                | \$1,050,000 | 15/11/2023   |
| 3   | 402 Mascoma St STRATHMORE HEIGHTS 3041 | \$1,030,000 | 01/12/2023   |

# Comparable Properties

402 Mascoma St STRATHMORE HEIGHTS 3041 (REI/VG)

**1 - 1** 3 **1 - 1** 2 **1 - 1** 2

Price: \$1,030,000 Method: Sold Before Auction Date: 01/12/2023 Property Type: House (Res) Land Size: 613 sqm approx