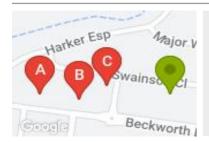

# **COMPARABLE PROPERTIES**

These are the three properties sold within two kilometres of the property for sale in the last six months that the estate agent or agent's representative considers to be most comparable to the property for sale.

# 40 BECKWORTH BVD, TARNEIT, VIC 3029

Sale Price

\$695,000

Sale Date: 06/04/2022

Distance from Property: 212m

# 30 BECKWORTH BVD, TARNEIT, VIC 3029

**Sale Price** 

\$730,000

Sale Date: 26/10/2023

Distance from Property: 147m

# 20 SWAINSON CL, TARNEIT, VIC 3029

**Sale Price** 

\$705,000

Sale Date: 04/09/2022

Distance from Property: 103m

#### Comparable property sales

These are the three properties sold within two kilometres of the property for sale in the last six months that the estate agent or agent's representative considers to be most comparable to the property for sale.

| Address of comparable property      | Price     | Date of sale |
|-------------------------------------|-----------|--------------|
| 40 BECKWORTH BVD, TARNEIT, VIC 3029 | \$695,000 | 06/04/2022   |
| 30 BECKWORTH BVD, TARNEIT, VIC 3029 | \$730,000 | 26/10/2023   |
| 20 SWAINSON CL, TARNEIT, VIC 3029   | \$705,000 | 04/09/2022   |