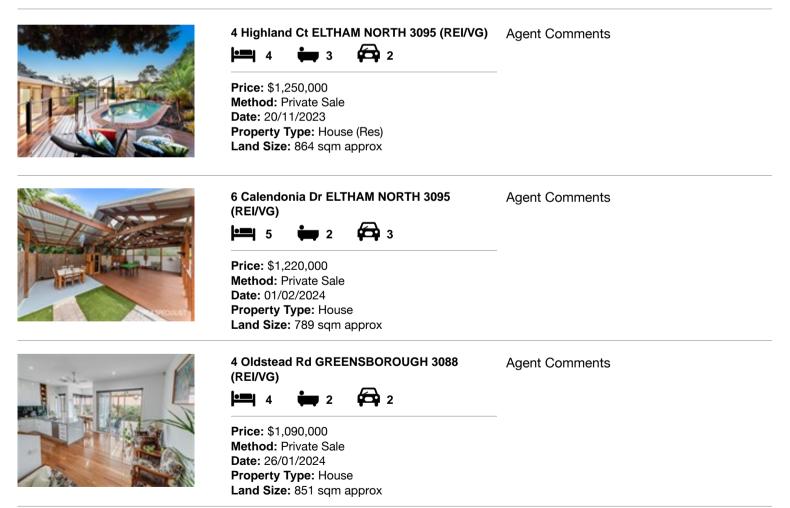

| Ad | dress of comparable property      | Price       | Date of sale |
|----|-----------------------------------|-------------|--------------|
| 1  | 4 Highland Ct ELTHAM NORTH 3095   | \$1,250,000 | 20/11/2023   |
| 2  | 6 Calendonia Dr ELTHAM NORTH 3095 | \$1,220,000 | 01/02/2024   |
| 3  | 4 Oldstead Rd GREENSBOROUGH 3088  | \$1,090,000 | 26/01/2024   |

# **Comparable Properties**