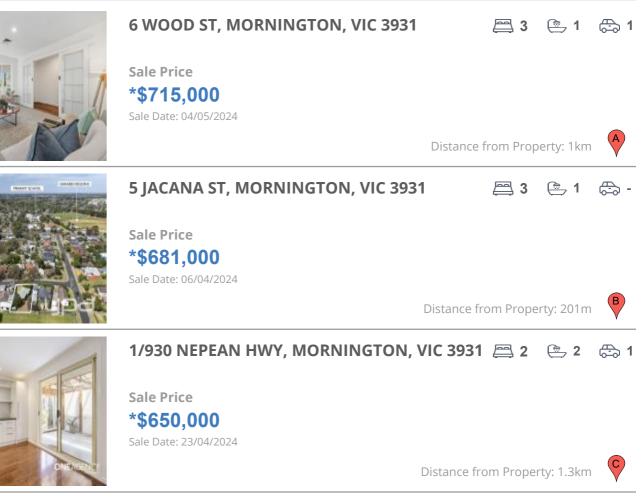

### **Comparable property sales**

These are the three properties sold within two kilometres of the property for sale in the last six months that the estate agent or agent's representative considers to be most comparable to the property for sale.

| Address of comparable property         | Price      | Date of sale |
|----------------------------------------|------------|--------------|
| 6 WOOD ST, MORNINGTON, VIC 3931        | *\$715,000 | 04/05/2024   |
| 5 JACANA ST, MORNINGTON, VIC 3931      | *\$681,000 | 06/04/2024   |
| 1/930 NEPEAN HWY, MORNINGTON, VIC 3931 | *\$650,000 | 23/04/2024   |