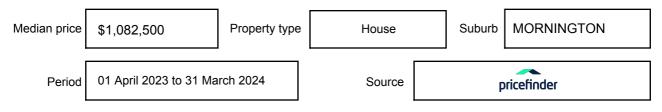

# **MORNINGTON, VIC, 3931**

Suburb Median Sale Price (House)

\$1,082,500

01 April 2023 to 31 March 2024

Provided by: pricefinder