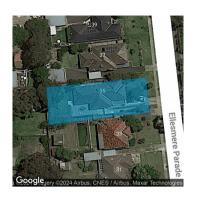

Rooms: 5

Property Type: House (Res) Land Size: 740 sqm approx

**Agent Comments** 

**Indicative Selling Price** \$1,250,000 - \$1,300,000 **Median House Price** 08/03/2023 - 07/03/2024: \$1,280,000