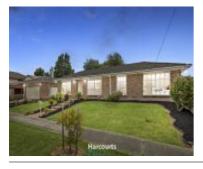

## 46 BAYSTONE RD, EPPING, VIC 3076

Sale Price

\*\$650,000

Sale Date: 02/03/2024

Distance from Property: 183m

## 28 PLOWMAN CRT, EPPING, VIC 3076

Sale Price

\$650,000

Sale Date: 15/12/2023

Distance from Property: 526m

# 20 FOXZAMI CRES, EPPING, VIC 3076

**Sale Price** 

\$705.000

Sale Date: 12/12/2023

Distance from Property: 95m

| Address of comparable property    | Price      | Date of sale |
|-----------------------------------|------------|--------------|
| 46 BAYSTONE RD, EPPING, VIC 3076  | *\$650,000 | 02/03/2024   |
| 28 PLOWMAN CRT, EPPING, VIC 3076  | \$650,000  | 15/12/2023   |
| 20 FOXZAMI CRES, EPPING, VIC 3076 | \$705,000  | 12/12/2023   |