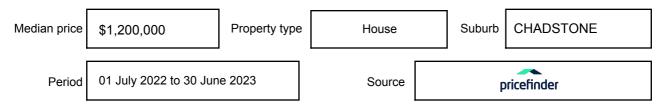

may be expressed as a single price, or as a price range with the difference between the upper and lower amounts not more than 10% of the lower amount.

This Statement of Information must be provided to a prospective buyer within two business days of a request and displayed at any open for inspection for the property for sale.

It is recommended that the address of the property being offered for sale be checked at

services.land.vic.gov.au/landchannel/content/addressSearch before being entered in this Statement of Information.

### Property offered for sale

Address Including suburb and postcode

35 HELEN ROAD, CHADSTONE, VIC 3148

### Indicative selling price

For the meaning of this price see consumer.vic.gov.au/underquoting

Price Range:

\$900,000 to \$990,000

#### Median sale price



#### **Comparable property sales**

The estate agent or agent's representative reasonably believes that fewer than three comparable properties were sold within two kilometres of the property for sale in the last six months.